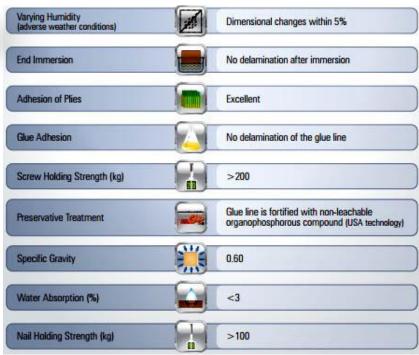

#### **FEATURES**

Boiling water proof (BWP)
 Chemical resistant
 Stain resistant
 Higher strength

Accurate thickness

• Impact resistant

• Easy to clean • Minimal maintenance

Termite and borer proof

- Boiling water proof (BWP)
  - Higher strength
  - Impact resistant
    - Easy to clean
  - Minimal maintenance
- Termite and borer resistant
- Phenol Formaldehyde for better bonding

- Boiling water proof (BWP) Chemical resistant
  - Stain resistant Higher strength
    - Accurate thickness
      - Impact resistant
        - Easy to clean
    - Minimal maintenance
    - Termite and borer resistant