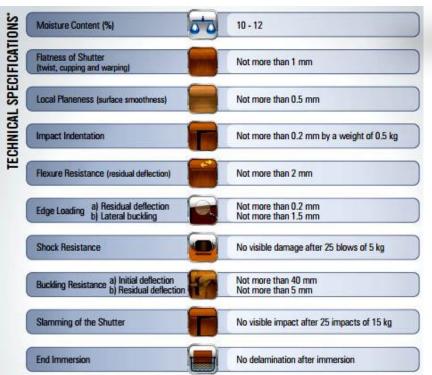

#### **FEATURES**

Boiling water proof (BWP)
 Chemical resistant
 Stain resistant
 Higher strength

Accurate thickness

• Impact resistant

• Easy to clean • Minimal maintenance

Termite and borer proof

- Boiling water proof (BWP)
  - Higher strength
  - Impact resistant
    - Easy to clean
  - Minimal maintenance
- Termite and borer resistant
- Phenol Formaldehyde for better bonding