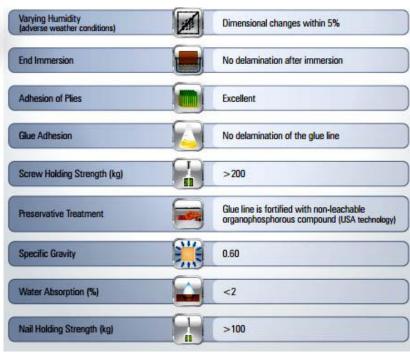

#### **FEATURES**

Boiling water proof (BWP)
 Chemical resistant
 Stain resistant
 Higher strength

Accurate thickness

• Impact resistant

• Easy to clean • Minimal maintenance

Termite and borer proof

- Boiling water proof (BWP)
  - Higher strength
  - Impact resistant
    - Easy to clean
  - Minimal maintenance
- Termite and borer resistant
- Phenol Formaldehyde for better bonding

- Boiling water proof (BWP) Chemical resistant
  - Stain resistant Higher strength
    - Accurate thickness
      - Impact resistant
        - Easy to clean
    - Minimal maintenance
    - Termite and borer resistant