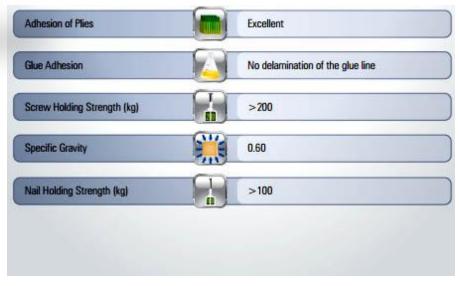

#### **FEATURES**

Boiling water proof (BWP)
 Chemical resistant
 Stain resistant
 Higher strength

Accurate thickness

• Impact resistant

• Easy to clean • Minimal maintenance

Termite and borer proof

- Boiling water proof (BWP)
  - Higher strength
  - Impact resistant
    - Easy to clean
  - Minimal maintenance
- Termite and borer resistant
- Phenol Formaldehyde for better bonding