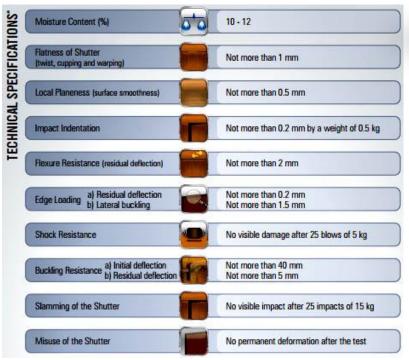

# INSTALLATION GUIDELINES FOR FLUSH DOORS

- > Flush doors should not be trimmed by more than 12 mm at any of its edges
- Locks should be placed at exactly the place shown by the sticker
- Screws can be used on any edges or on the surface of flush doors with a pre-bore drill
- Polish/ Paint or Lamination on door's surface is recommended to be on both the sides and with same characteristic material only, to avoid warpage later on