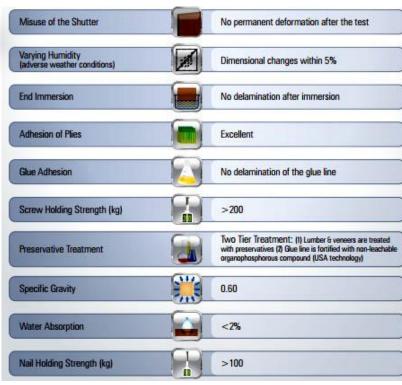

#### **FEATURES**

Boiling water proof (BWP)
 Chemical resistant
 Stain resistant
 Higher strength

Accurate thickness

• Impact resistant

• Easy to clean • Minimal maintenance

Termite and borer proof

- Boiling water proof (BWP)
  - Higher strength
  - Impact resistant
    - Easy to clean
  - Minimal maintenance
- Termite and borer resistant
- Phenol Formaldehyde for better bonding