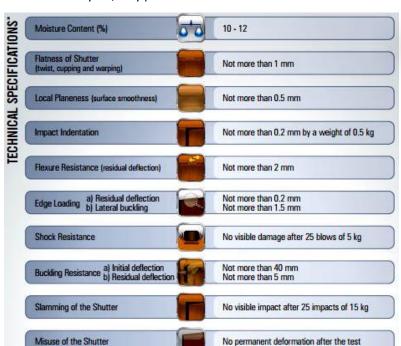

# INSTALLATION GUIDELINES FOR FLUSH DOORS

- > Flush doors should not be trimmed by more than 12 mm at any of its edges
- Locks should be placed at exactly the place shown by the sticker
- Screws can be used on any edges or on the surface of flush doors with a pre-bore drill
- Polish/ Paint or Lamination on door's surface is recommended to be on both the sides and with same characteristic material only, to avoid warpage later on