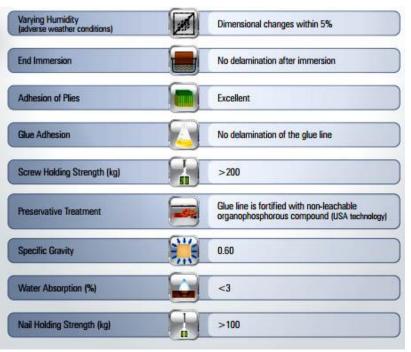

#### **FEATURES**

Boiling water proof (BWP)
 Chemical resistant
 Stain resistant
 Higher strength

Accurate thickness

• Impact resistant

• Easy to clean • Minimal maintenance

Termite and borer proof

- Boiling water proof (BWP)
  - Higher strength
  - Impact resistant
    - Easy to clean
  - Minimal maintenance
- Termite and borer resistant
- Phenol Formaldehyde for better bonding

- Boiling water proof (BWP) Chemical resistant
  - Stain resistant Higher strength
    - Accurate thickness
      - Impact resistant
        - Easy to clean
    - Minimal maintenance
    - Termite and borer resistant