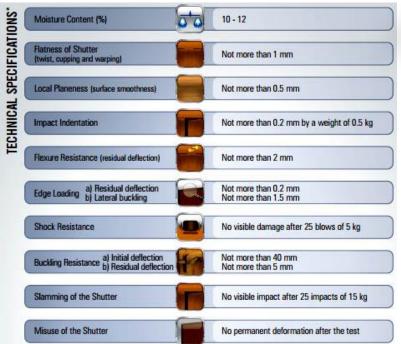

#### **FEATURES**

Boiling water proof (BWP)
 Chemical resistant
 Stain resistant
 Higher strength

Accurate thickness

• Impact resistant

• Easy to clean • Minimal maintenance

Termite and borer proof

- Boiling water proof (BWP)
  - Higher strength
  - Impact resistant
    - Easy to clean
  - Minimal maintenance
- Termite and borer resistant
- Phenol Formaldehyde for better bonding