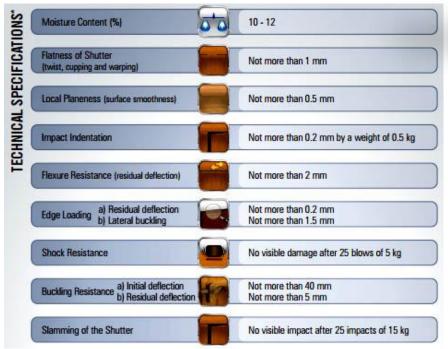

#### **FEATURES**

Boiling water proof (BWP)
 Chemical resistant
 Stain resistant
 Higher strength

Accurate thickness

• Impact resistant

• Easy to clean • Minimal maintenance

Termite and borer proof

- Boiling water proof (BWP)
  - Higher strength
  - Impact resistant
    - Easy to clean
  - Minimal maintenance
- Termite and borer resistant
- Phenol Formaldehyde for better bonding